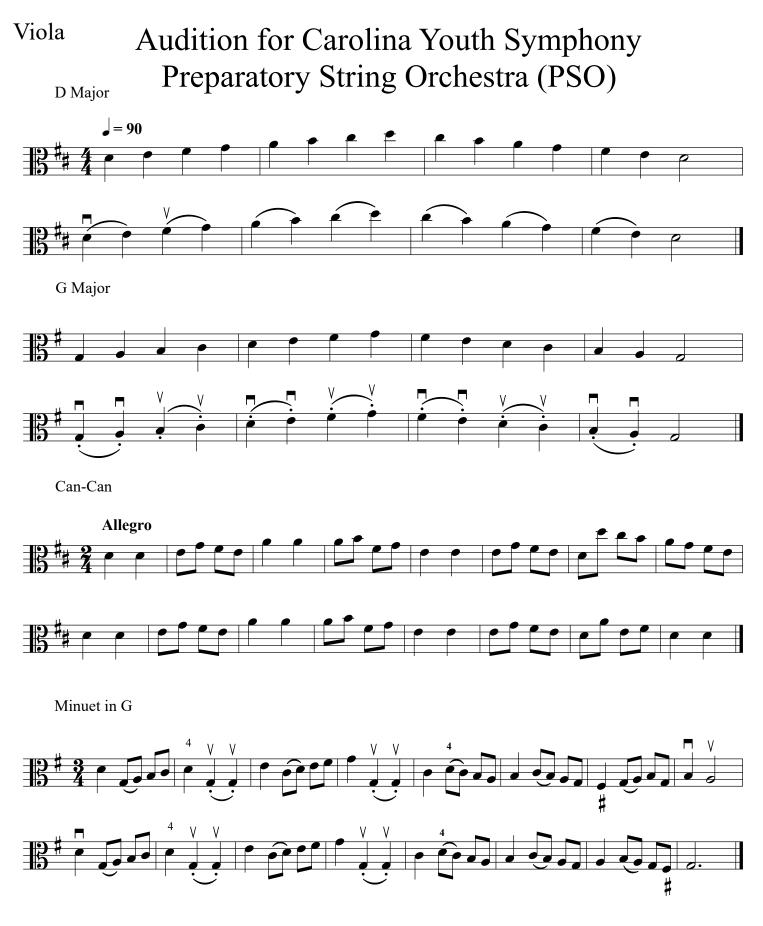

## Audition for Carolina Youth Symphony

Preparatory String Training Orchestra (PSO)

Returning students, or students ready to show advanced skills, may prepare the selections on the next page. Students displaying the skills from the following page will be considered for leadership positions.

## Violin

Returning students, or students ready to show advanced skills, may prepare the selections on the next page. Students displaying the skills from the following page will be considered for leadership positions.