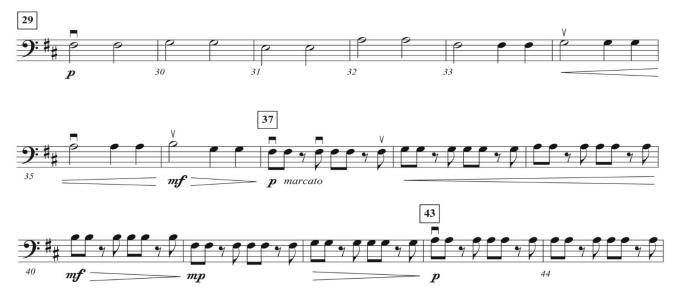

Golden Grove, B. Balmages, 4/4 time signature, = 132

Moonlit Skies, S. O'Loughlin, 4/4 time signature, = varies

Bass

Moonlit Skies, S. O'Loughlin, 4/4 time signature, = varies