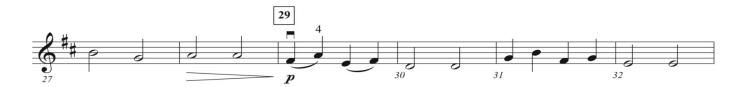

## Audition for Carolina Youth Symphony

Preparatory String Training Orchestra (PSO)

Returning students, or students ready to show advanced skills, may prepare the selections on the next page. Students displaying the skills from the following page will be considered for leadership positions.