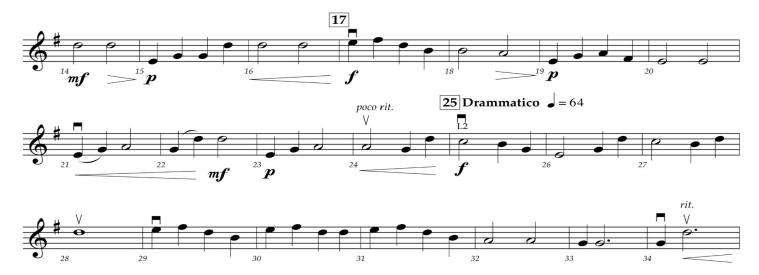

Moonlit Skies, S. O'Loughlin, 4/4 time signature, J = 72

Returning students, or students ready to show advanced skills, may prepare the selections on the next page. Students displaying the skills from the following page will be considered for leadership positions.

Moonlit Skies, S. O'Loughlin, 4/4 time signature, = varies