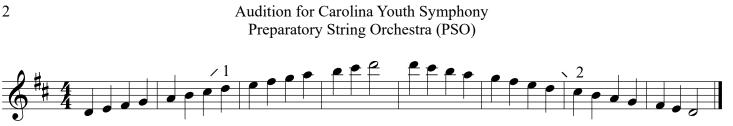

## Audition for Carolina Youth Symphony

Preparatory String Training Orchestra (PSO)

Returning students, or students ready to show advanced skills, may prepare the selections on the next page. Students displaying the skills from the following page will be considered for leadership positions.