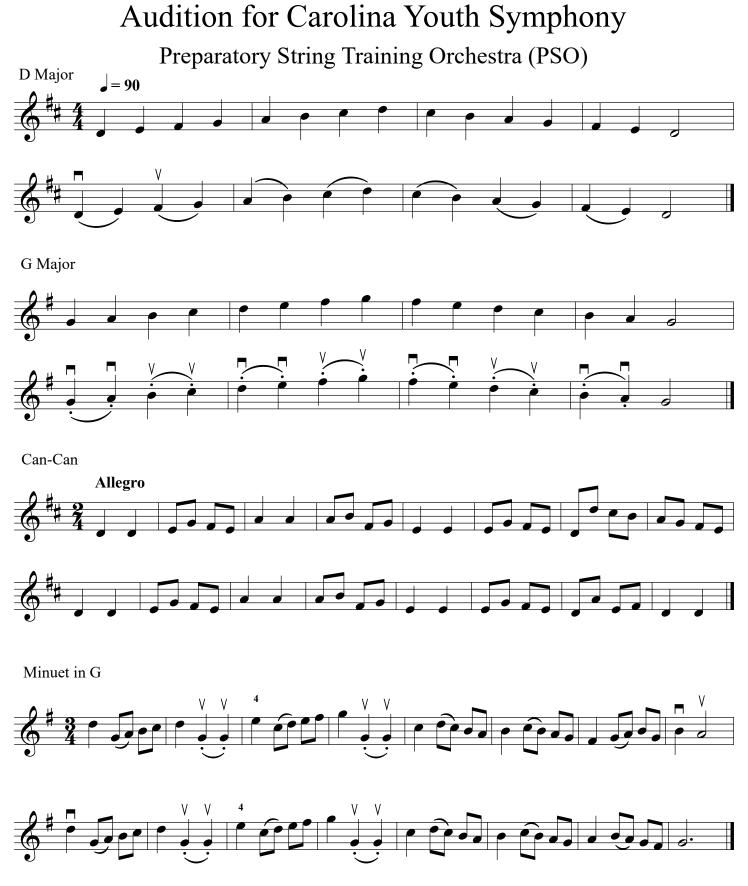

## Audition for Carolina Youth Symphony

Preparatory String Training Orchestra (PSO)

Returning students, or students ready to show advanced skills, may prepare the selections on the next page. Students displaying the skills from the following page will be considered for leadership positions.