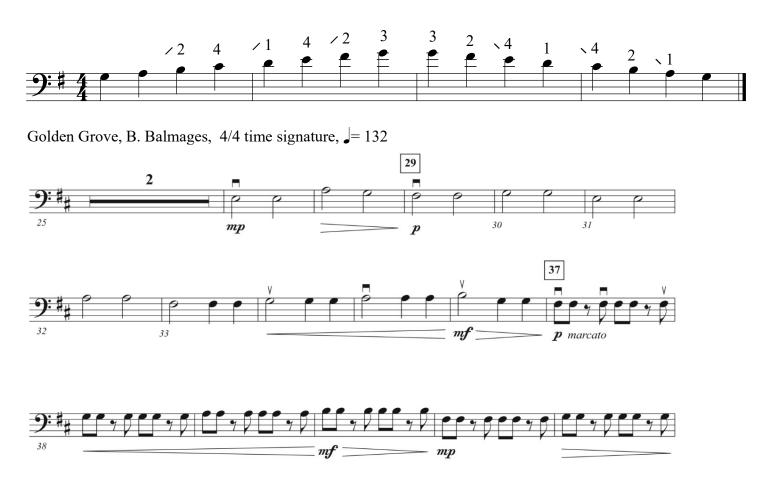

Golden Grove, B. Balmages, 4/4 time signature, = 132

Moonlit Skies, S. O'Loughlin, 4/4 time signature, = 72

Returning students, or students ready to show advanced skills, may prepare the selections on the next page. Students displaying the skills from the following page will be considered for leadership positions.

Golden Grove, B. Balmages, 4/4 time signature, = 132

Moonlit Skies, S. O'Loughlin, 4/4 time signature, = varies

Bass