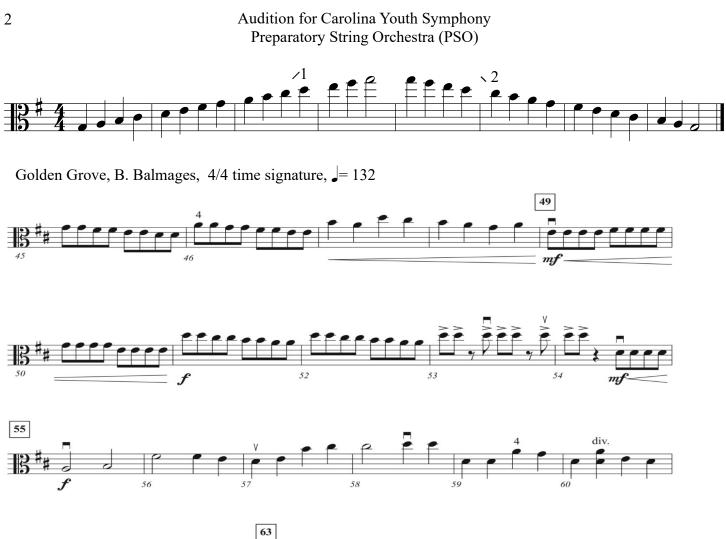

Golden Grove, B. Balmages, 4/4 time signature, = 132

Moonlit Skies, S. O'Loughlin, 4/4 time signature, = 72

Returning students, or students ready to show advanced skills, may prepare the selections on the next page. Students displaying the skills from the following page will be considered for leadership positions.

Golden Grove, B. Balmages, 4/4 time signature, = 132

Moonlit Skies, S. O'Loughlin, 4/4 time signature, = varies

Bass