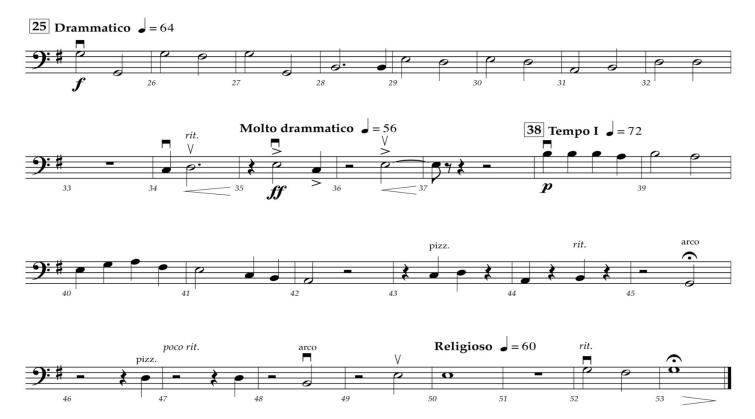

Golden Grove, B. Balmages, 4/4 time signature, = 132

Moonlit Skies, S. O'Loughlin, 4/4 time signature, = varies

Bass

Moonlit Skies, S. O'Loughlin, 4/4 time signature, = varies