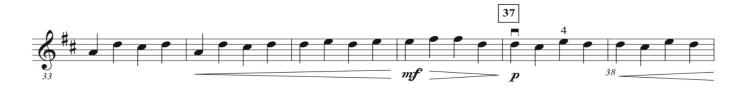

Moonlit Skies, S. O'Loughlin, 4/4 time signature, J = 72

Returning students, or students ready to show advanced skills, may prepare the selections on the next page. Students displaying the skills from the following page will be considered for leadership positions.

Moonlit Skies, S. O'Loughlin, 4/4 time signature, = varies