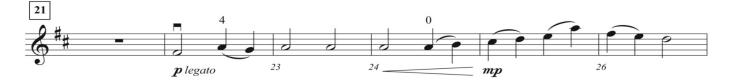

## Audition for Carolina Youth Symphony

Preparatory String Training Orchestra (PSO)

Returning students, or students ready to show advanced skills, may prepare the selections on the next page. Students displaying the skills from the following page will be considered for leadership positions.