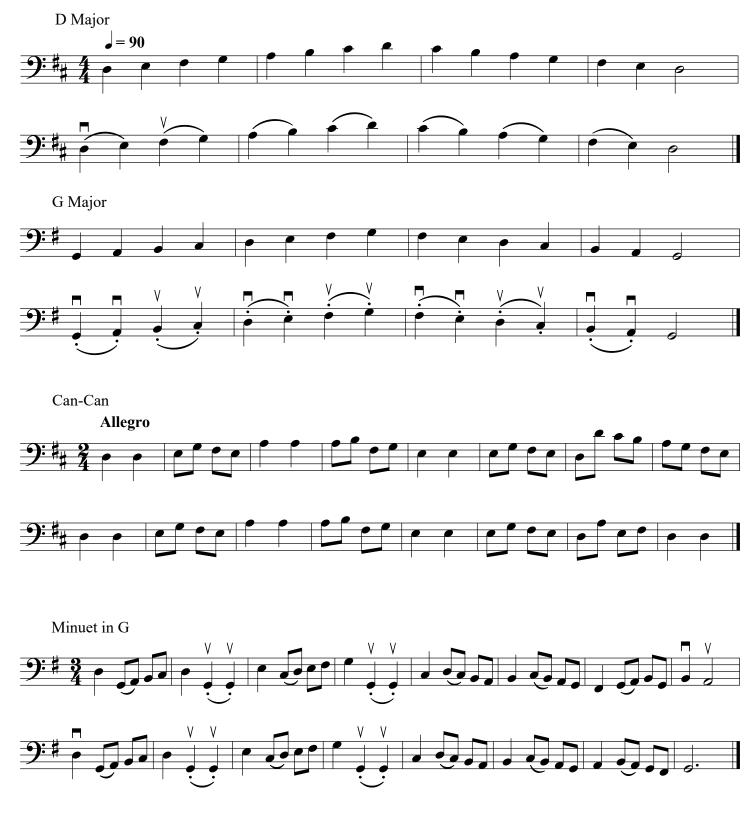

## Violin

Returning students, or students ready to show advanced skills, may prepare the selections on the next page. Students displaying the skills from the following page will be considered for leadership positions.

## Audition for Carolina Youth Symphony

Preparatory String Training Orchestra (PSO)

Returning students, or students ready to show advanced skills, may prepare the selections on the next page. Students displaying the skills from the following page will be considered for leadership positions.